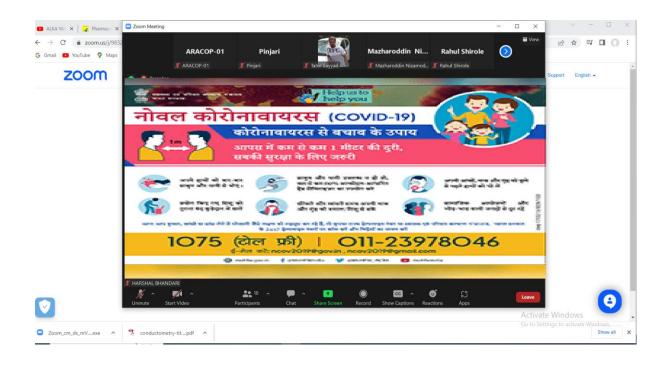

Principal
Dr. Rajendra D. Wagh
(M.Pharm. Ph.D.)

| Sr. No | Event                                                      | Completion date | Remarks                | No of<br>Participants |
|--------|------------------------------------------------------------|-----------------|------------------------|-----------------------|
| 2.     | Online guest lecture<br>on safety awareness<br>in COVID-19 | 03/12/2020      | Successfully completed | 40                    |